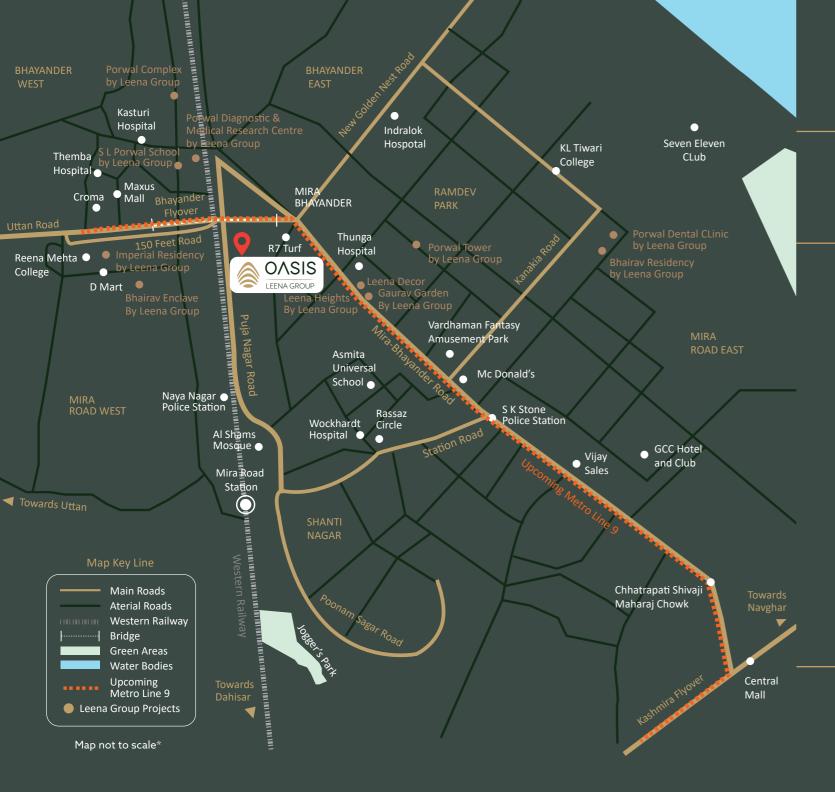

### Perfection isnt an illusion, it's a destination.

Leena Oasis is perfectly placed to give you the advantage that defines premiere living. Our strategic location offers proximity to key commercial centers and recreational amenities, adding to the overall convenience of living in the suburb. Whether it's shopping at nearby malls, dining at restaurants, enjoying leisure activities, or pursuing the best education and healthcare, residents have access to a wide range of experiences within close proximity.

## LOCATION HIGHLIGHTS

Proposed Metro Station 250 m

Mira Road Railway Station 2 Kms

Western Express Highway 4.4 Kms

### **SCHOOLS**

S.L. Porwal School 1.8 Kms
Asmita Universal School 1.9 Kms
RBK Global School 2.6 Kms

### **SHOPPING**

D Mart 250 m Maxus Mall 450 m Central Mall 4 Kms

### **PARKS**

R7 Turf 200 m

Poonam Sagar Joggers Park 2 Kms

Subhash Chandra Bose Ground 2.6 Kms

#### **HOSPITALS**

Thunga Hospital 1.1 KmsWockhardt Hospital 2.3 KmsBhakti Vedanta Hospital 3.5 Kms

A PROJECT BY